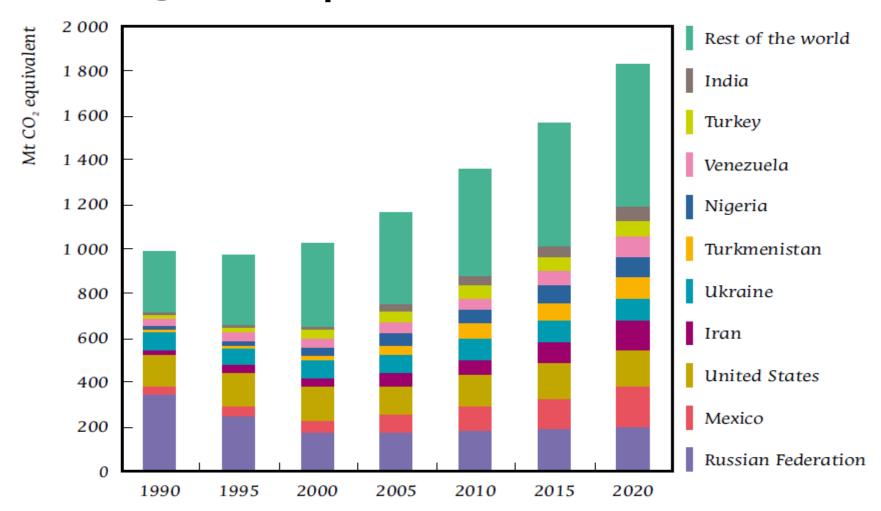

## Methane emissions will continue to rise, especially in non-OECD nations

## Oil & gas CH<sub>4</sub> emissions