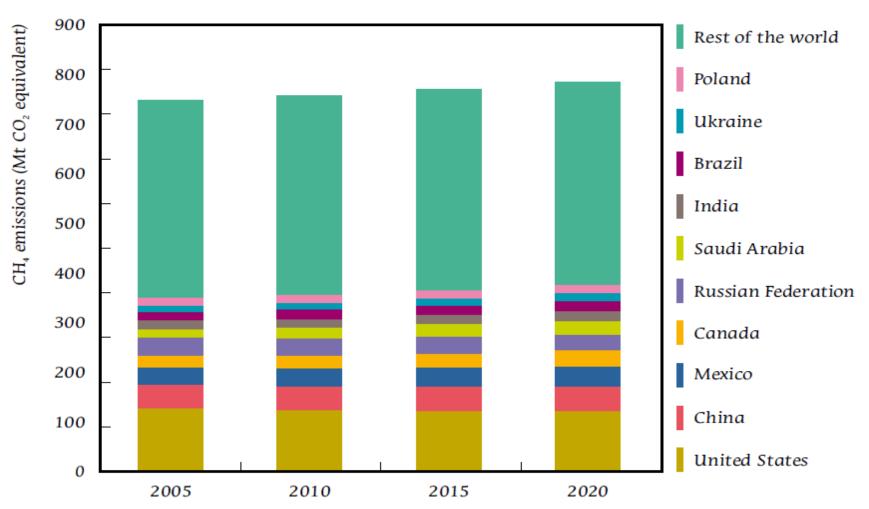

## Methane emissions will continue to rise, especially in non-OECD nations

## Manure management CH<sub>4</sub> emissions

Source: IEA, Energy Sector Methane Recovery and Use: The Importance of Policy (2009).