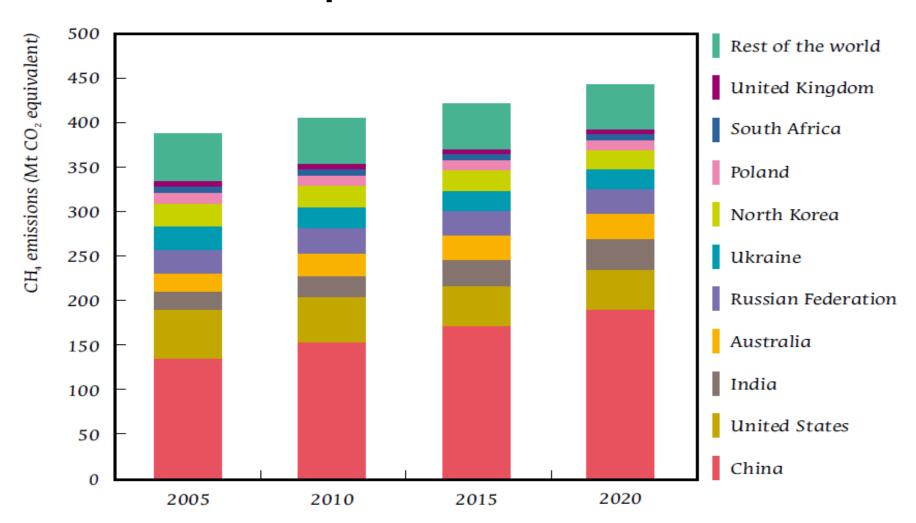

## Methane emissions will continue to rise, especially in non-OECD nations

#### Coalmine CH<sub>4</sub> emissions

Source: IEA, Energy Sector Methane Recovery and Use: The Importance of Policy (2009).