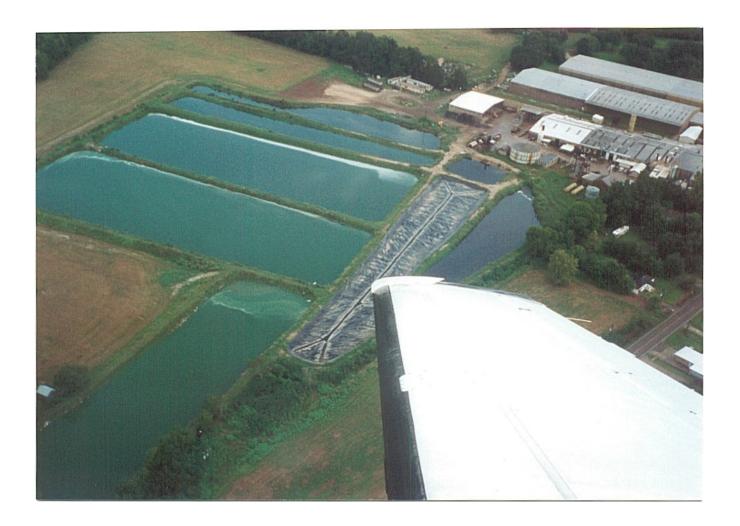

#### **National Beef**

- National Beef has 10 product lines from Organic beef to the Prime Angus beef.
- We installed an impermeable cover on their Brawley plant in California.

## National Beef. Brawley, California

**Aerated WWTP** 

**Holding Lagoon** 

**Digester** 