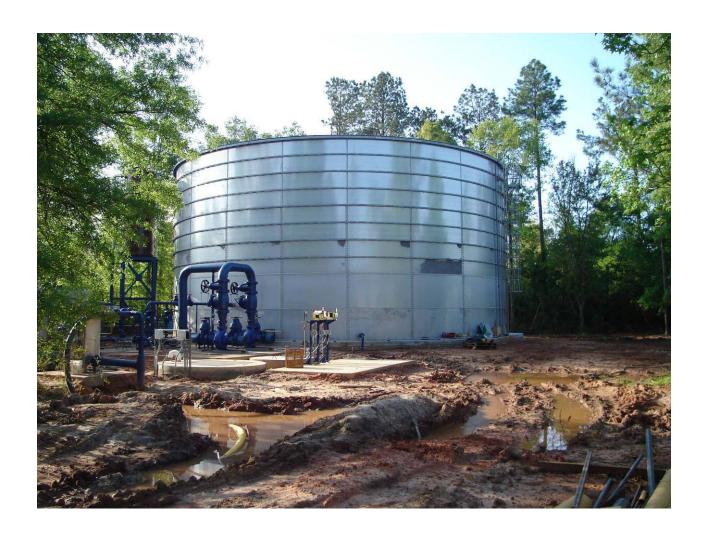

## **Abita Brewery**

- Brewery located right outside of New Orleans
- Founded in 1986
- Its product line includes
   Amber, Light, Golden, Turbo
   Dog, Purple Haze and Seasonal
   Beers.
- We installed a cover over the steel tank where organic wastewater is contained.

## **Abita Brewery**