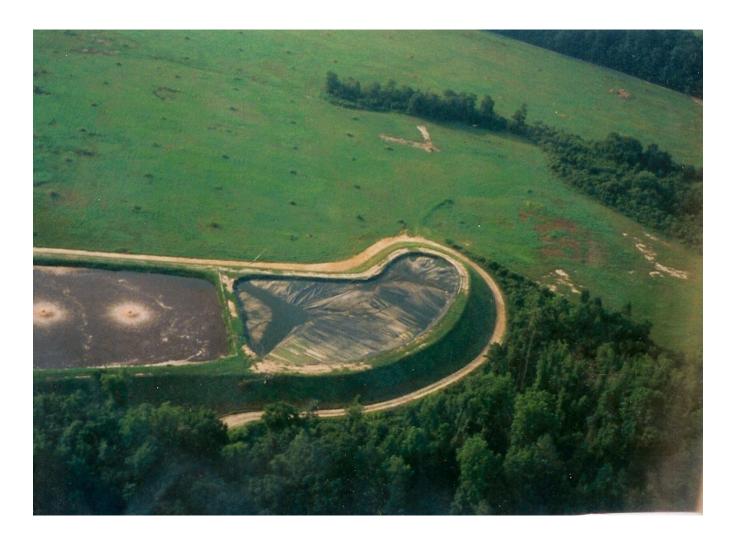

#### **National Beef**

- National Beef has 10 product lines from Organic beef to the Prime Angus beef.
- We installed an impermeable cover on their Brawley plant in California.

## National Beef. Brawley, California

**Aerated WWTP** 

**Holding Lagoon** 

**Digester** 