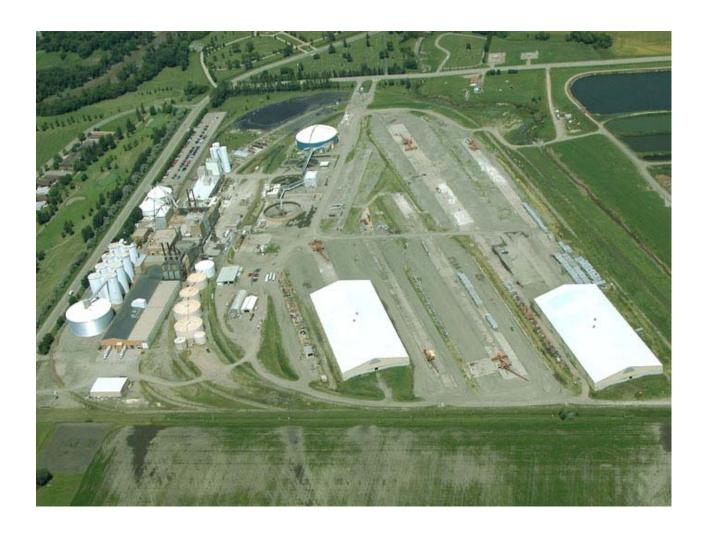

## **American Crystal Sugar**

- American Crystal Sugar Company is a world-class agricultural cooperative that specializes in sugar and sugar-based products and by-products
- We installed an impermeable cover on their Moorehead plant in Minnesota.

# **American Crystal Sugar**