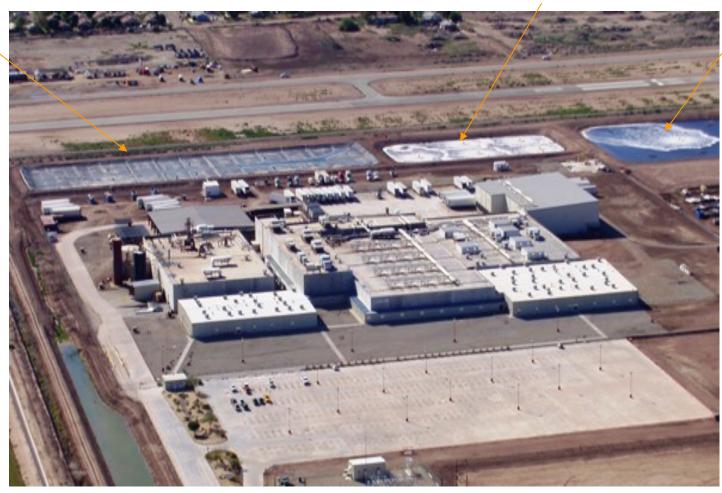

#### **National Beef**

- National Beef has 10 product lines from Organic beef to the Prime Angus beef.
- We installed an impermeable cover on their Brawley plant in California.

## National Beef. Brawley, California

**Aerated WWTP** 

**Holding Lagoon** 

**Digester** 