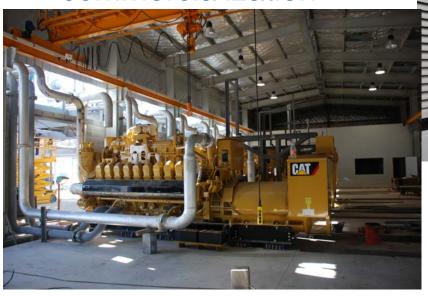

## **Partner Country Update**

- Project update. At present, 11 degasification plants are operating:
- 7 in the metropolitan area of the city of Buenos Aires NIII, NIIIA, NIIIB. NIIIC, GC, E and VD.
- 2 in Buenos Aires Province San Nicolas and Olavarria,
- 3 in the rest of the country (Mendoza, Santa Fe).
- Out of these 11 degasification plants just 2 generate electricity for its subsequent commercialization.

# **Partner Country Update**

2 plants generate electricity for its subsequent commercialization.

#### **NIIIA Landfill**

- Tons CO<sub>2</sub> Eq: 5,632,316
- Electric Power Generation: 5 MW

NIIIC Landfill

- •Tons CO 2 Eq: 6,043,349
- Electric Power Generation: 11,796 MW