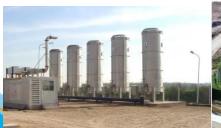

## **Partner Country Update**

- Project update. At present, 11 degasification plants are operating:
- 7 in the metropolitan area of the city of Buenos Aires NIII, NIIIA, NIIIB. NIIIC, GC, E and VD.
- 2 in Buenos Aires Province San Nicolas and Olavarria,
- 3 in the rest of the country (Mendoza, Santa Fe).
- Out of these 11 degasification plants just 2 generate electricity for its subsequent commercialization.

# **Partner Country Update**

2 plants generate electricity for its subsequent commercialization.

#### **NIIIA Landfill**

- Tons CO<sub>2</sub> Eq: 5,632,316
- Electric Power Generation: 5 MW

NIIIC Landfill

- •Tons CO 2 Eq: 6,043,349
- Electric Power Generation: 11,796 MW