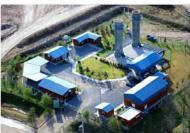

## **Partner Country Update**

- Project update. At present, 11 degasification plants are operating:
- 7 in the metropolitan area of the city of Buenos Aires NIII, NIIIA, NIIIB. NIIIC, GC, E and VD.
- 2 in Buenos Aires Province San Nicolas and Olavarria,
- 3 in the rest of the country (Mendoza, Santa Fe).
- Out of these 11 degasification plants just 2 generate electricity for its subsequent commercialization.

# **Partner Country Update**

2 plants generate electricity for its subsequent commercialization.