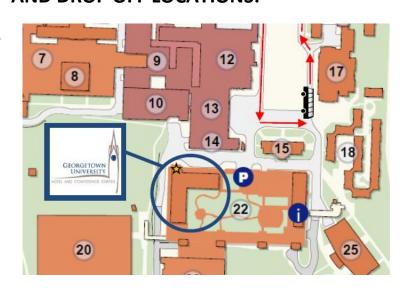

## **BUS PICK UP AND DROP OFF LOCATIONS:**

Bus departs from the main entrance of the Key Bridge Marriott.

On the Georgetown Campus buses will drop off/pick up in front of building 17. This is a very short walk to the conference center (building 22). **SEE MAP** 