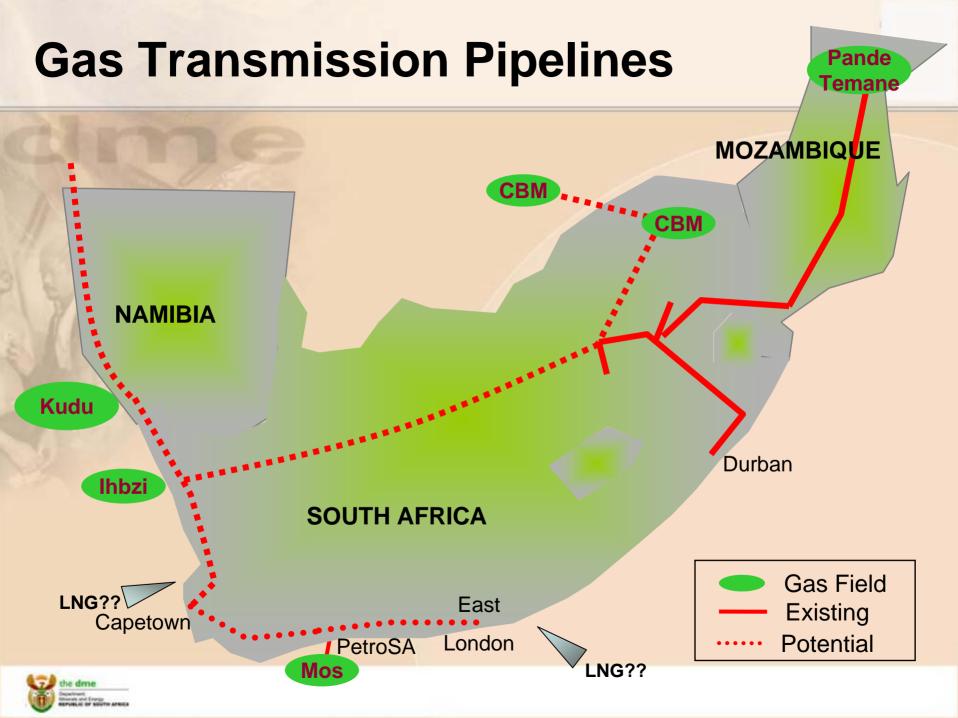

#### **Gas/Market Locations**

#### **Gas Activities: Natural Gas**

| No.                                                                                                                                                                                                                                                                                                                                                                                                                                                                                                                                                                                                                                                                                                                                                                                                                                                                                                                                                                                                                                                                                                                                                                                                                                                                                                                                                                                                                                                                                                                                                                                                                                                                                                                                                                                                                                                                                                                                                                                                                                                                                                                            | Project                    | Туре           | Reserves | Status                                  |
|--------------------------------------------------------------------------------------------------------------------------------------------------------------------------------------------------------------------------------------------------------------------------------------------------------------------------------------------------------------------------------------------------------------------------------------------------------------------------------------------------------------------------------------------------------------------------------------------------------------------------------------------------------------------------------------------------------------------------------------------------------------------------------------------------------------------------------------------------------------------------------------------------------------------------------------------------------------------------------------------------------------------------------------------------------------------------------------------------------------------------------------------------------------------------------------------------------------------------------------------------------------------------------------------------------------------------------------------------------------------------------------------------------------------------------------------------------------------------------------------------------------------------------------------------------------------------------------------------------------------------------------------------------------------------------------------------------------------------------------------------------------------------------------------------------------------------------------------------------------------------------------------------------------------------------------------------------------------------------------------------------------------------------------------------------------------------------------------------------------------------------|----------------------------|----------------|----------|-----------------------------------------|
|                                                                                                                                                                                                                                                                                                                                                                                                                                                                                                                                                                                                                                                                                                                                                                                                                                                                                                                                                                                                                                                                                                                                                                                                                                                                                                                                                                                                                                                                                                                                                                                                                                                                                                                                                                                                                                                                                                                                                                                                                                                                                                                                | Mossel Bay<br>South Africa | NG<br>Offshore | ~0.2 tcf | Producing GTL PetroSA                   |
| 11/11/11                                                                                                                                                                                                                                                                                                                                                                                                                                                                                                                                                                                                                                                                                                                                                                                                                                                                                                                                                                                                                                                                                                                                                                                                                                                                                                                                                                                                                                                                                                                                                                                                                                                                                                                                                                                                                                                                                                                                                                                                                                                                                                                       | Ibhubezi<br>South Africa   | NG<br>Offshore | ~0.3 tcf | Not Producing Forest/PetroSA            |
| The state of the s | Mozambique<br>Pande/Temane | NG<br>Onshore  | ~3 tcf   | Producing<br>865 km pipe to SA<br>Sasol |
|                                                                                                                                                                                                                                                                                                                                                                                                                                                                                                                                                                                                                                                                                                                                                                                                                                                                                                                                                                                                                                                                                                                                                                                                                                                                                                                                                                                                                                                                                                                                                                                                                                                                                                                                                                                                                                                                                                                                                                                                                                                                                                                                | Namibia<br><sup>Kudu</sup> | NG<br>Offshore | ~1.3 tcf | Not Producing                           |