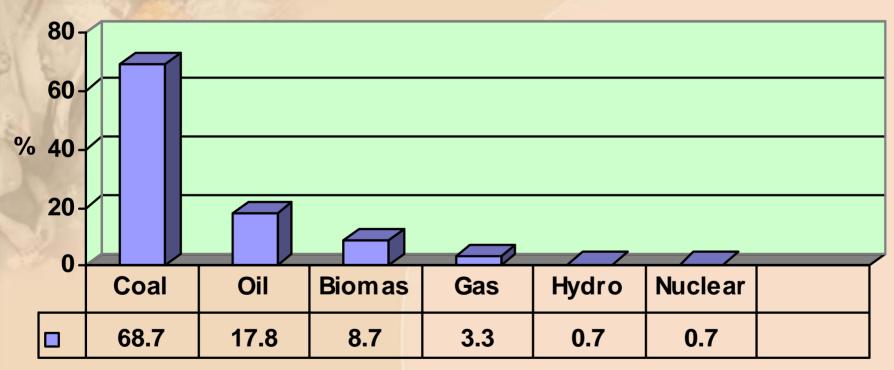

## Energy Overview: Supply 2004

[Note Increase in gas and Decrease in Coal]

Gas increase due to start of gas flow from Mozambique