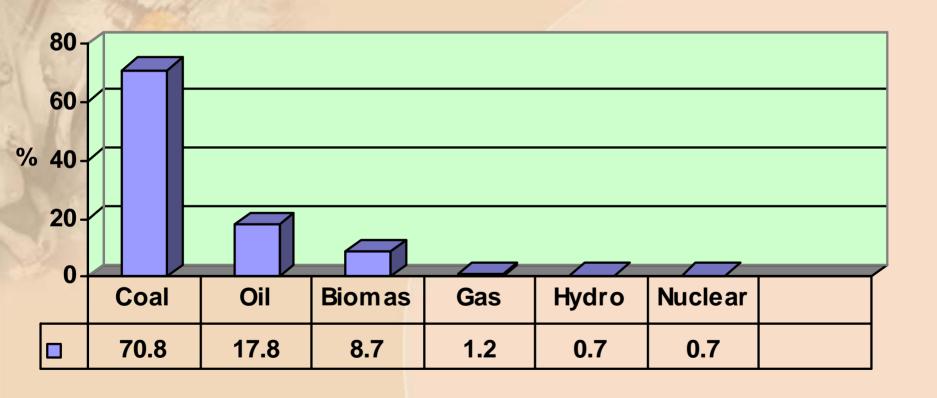

*Energy Overview: Energy Flows**

| SUPPLY           | TRANSFORM        | TRANSPORT    | END USE         |
|------------------|------------------|--------------|-----------------|
| Oil              | Oil Refineries   | Rail<br>Road | Liquid<br>Fuels |
| Natural Gas      | PetroSA Sasol    | Pipeline     | rueis           |
|                  | Sasol            | Pipeline     | Gas             |
| Coal             | "Washery"        | Road/Rail    | Export          |
|                  |                  |              | Coal            |
|                  | Eskom and Others | Transmission | Electricity     |
| Hydro<br>Nuclear | Koeberg          | Wires        |                 |
| Biomass          |                  | Person/Road  | Wood            |



## Energy Overview: Supply 2000





## Energy Overview: Supply 2004

[Note Increase in gas and Decrease in Coal]





Gas increase due to start of gas flow from Mozambique



# **Energy Sector: Demand**





**Includes Gas** 

Liquid Fuels Dominates
Private Sector
Regulated – Price & Licenses



#### Integrated Energy Plan I

- Energy supply will remain reliant on coal for at least the next two decades.
- Diversify energy supply through increased use of natural gas and new and renewable energies.
- Continue investigations into nuclear options as a future new energy source.
- Promote the use of energy efficiency management and technologies.
- Maximise load factors on electricity generation plant to lower levelised lifecycle costs.



#### Integrated Energy Plan II

- Lessen reliance on imported liquid fuels by exploring a