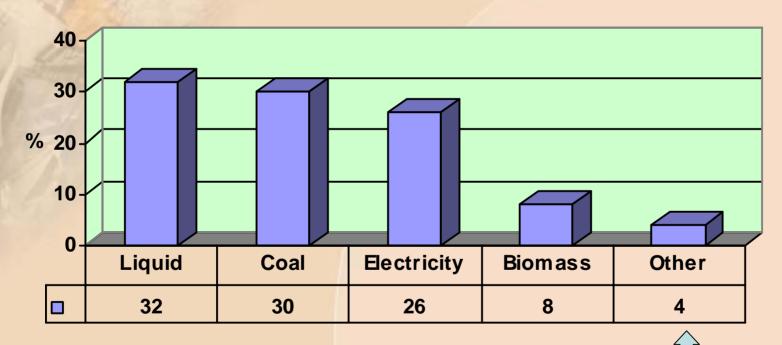

# **Energy Sector: Demand**

**Includes Gas** 

Liquid Fuels Dominates
Private Sector
Regulated – Price & Licenses